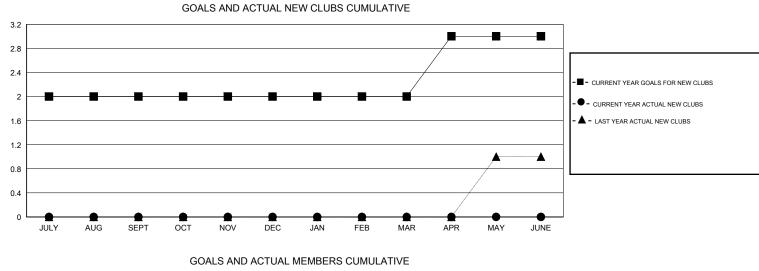

## GMT: HAL GRIFFIN

|               |                  | Clubs            |                  |                  | Members               |                    |                                     |                    |                  |  |
|---------------|------------------|------------------|------------------|------------------|-----------------------|--------------------|-------------------------------------|--------------------|------------------|--|
|               | RESUL            | TS FOR 2015-2016 |                  |                  | RESULTS FOR 2015-2016 |                    |                                     |                    |                  |  |
| QUARTER       | NEW CLUB<br>GOAL | NEW CLUBS        | DROPPED<br>CLUBS | NET<br>GAIN/LOSS | QUARTER               | NEW MEMBER<br>GOAL | CHARTER AND<br>NEW MEMBERS<br>ADDED | DROPPED<br>MEMBERS | NET<br>GAIN/LOSS |  |
| JULY/AUG/SEPT | 2                | 0                | 0                | 0                | JULY/AUG/SEPT         | 54                 | 61                                  | 50                 | 11               |  |
| OCT/NOV/DEC   | 0                | 0                | 0                | 0                | OCT/NOV/DEC           | 3                  | 0                                   | 0                  | 0                |  |
| JAN/FEB/MAR   | 0                | 0                | 0                | 0                | JAN/FEB/MAR           | 1                  | 0                                   | 0                  | 0                |  |
| APR/MAY/JUNE  | 1                | 0                | 0                | 0                | APR/MAY/JUNE          | 47                 | 0                                   | 0                  | 0                |  |