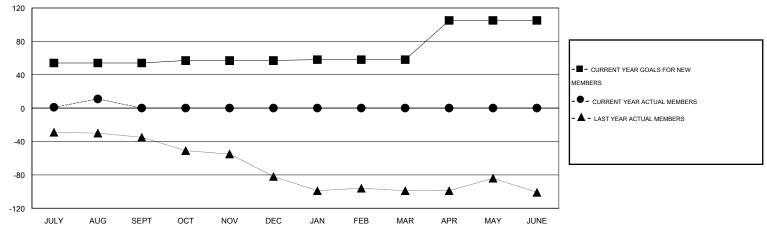

## GMT: HAL GRIFFIN

|               |                  | Clubs            |                  |                  | Members               |                    |                                     |                    |                  |  |
|---------------|------------------|------------------|------------------|------------------|-----------------------|--------------------|-------------------------------------|--------------------|------------------|--|
|               | RESUL            | TS FOR 2015-2016 |                  |                  | RESULTS FOR 2015-2016 |                    |                                     |                    |                  |  |
| QUARTER       | NEW CLUB<br>GOAL | NEW CLUBS        | DROPPED<br>CLUBS | NET<br>GAIN/LOSS | QUARTER               | NEW MEMBER<br>GOAL | CHARTER AND<br>NEW MEMBERS<br>ADDED | DROPPED<br>MEMBERS | NET<br>GAIN/LOSS |  |
| JULY/AUG/SEPT | 2                | 0                | 0                | 0                | JULY/AUG/SEPT         | 54                 | 61                                  | 50                 | 11               |  |
| OCT/NOV/DEC   | 0                | 0                | 0                | 0                | OCT/NOV/DEC           | 3                  | 0                                   | 0                  | 0                |  |
| JAN/FEB/MAR   | 0                | 0                | 0                | 0                | JAN/FEB/MAR           | 1                  | 0                                   | 0                  | 0                |  |
| APR/MAY/JUNE  | 1                | 0                | 0                | 0                | APR/MAY/JUNE          | 47                 | 0                                   | 0                  | 0                |  |